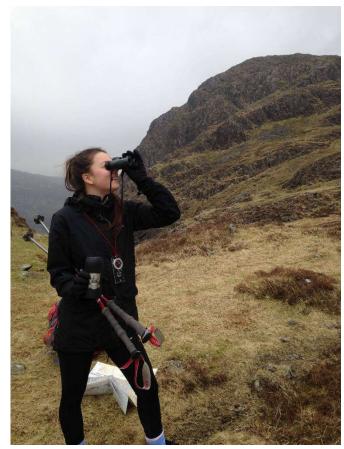

## 4.Navigation

- Your assessors are looking for you to demonstrate your knowledge, if you are lost follow relocating procedures, short cuts however would result in deferment