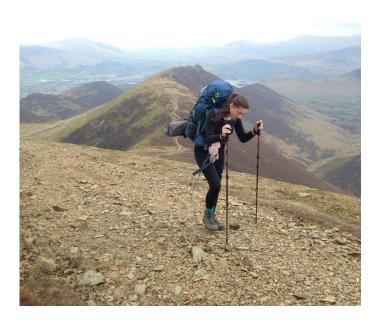

#### Individual Kit

- Walking boots
- Rucksack
- Sleeping bag
- Sleeping mat
- Waterproofs
- Hat and gloves, cap, suncream and insect rep.
- Clothing
- Toiletries and medicines
- \*Water\* (staff can resupply at any point)
- Food